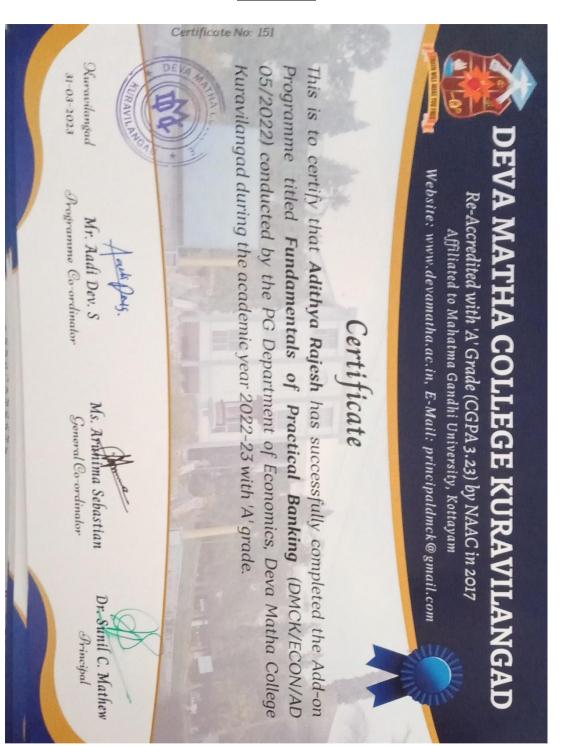

#### ADD-ON COURSE: FUNDAMENTALS OF PRACTICAL BANKING

Academic year : 2022-23

Date(s) on which program was conducted : 16/12/2022

Sponsoring / Collaborating agency : Deva Matha College Kuravilangad

Beneficiaries : II DC Economics Students

Organizing Department : PG Department of Economics

Name of the resource person(s) : Mr. Aadi Dev S

External: Manoj Joseph (Assistant Secretary, Kuravilangad Service Co Operative Bank)

The number of students participated in the program : 44

#### A brief report on Add on Course: FUNDAMENTALS OF PRACTICAL BANKING

The Department of Economics, Deva Matha College Kuravilangad conducted an Add on Course on 'Fundamentals of Practical Banking' during academic year 2022-2023.