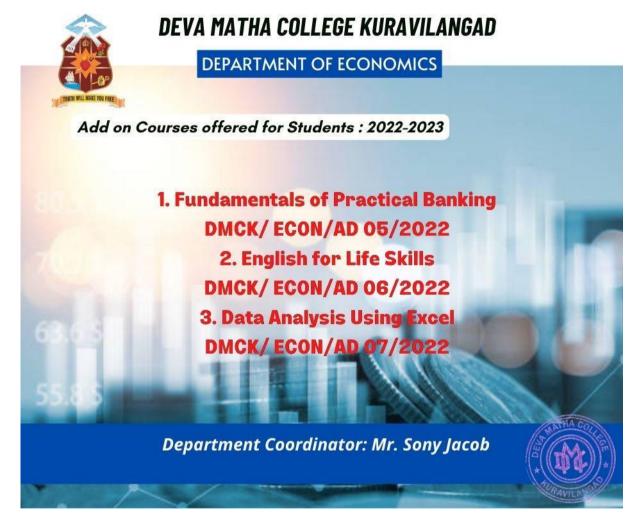

# **Brochure**

#### ADD-ON COURSE: FUNDAMENTALS OF PRACTICAL BANKING

Academic year : 2022-23

Date(s) on which program was conducted : 16/12/2022

Sponsoring / Collaborating agency : Deva Matha College Kuravilangad

Beneficiaries : II DC Economics Students

Organizing Department : PG Department of Economics

Name of the resource person(s) : Mr. Aadi Dev S

External: Manoj Joseph (Assistant Secretary, Kuravilangad Service Co Operative Bank)

The number of students participated in the program : 44