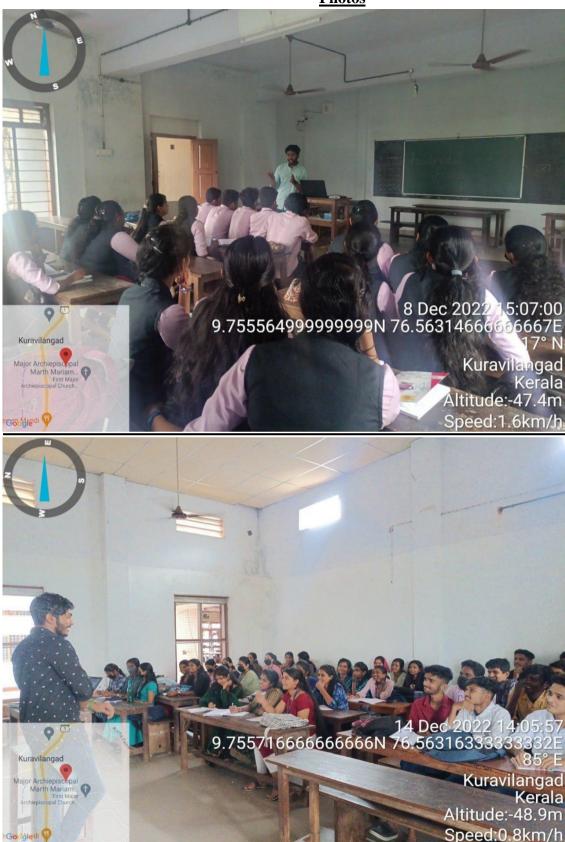

#### A brief report on Add on Course: FUNDAMENTALS OF PRACTICAL BANKING

The Department of Economics, Deva Matha College Kuravilangad conducted an Add on Course on 'Fundamentals of Practical Banking' during academic year 2022-2023.

A total of 44 students took admission for the course. The sessions were conducted by Mr. Aadi Dev S, Assistant Professor on Contract, Department of Economics, Deva Matha College Kuravilangad. The sessions were divided into the following categories-

- 1. Banking structure and theories (10 hours).
- 2. Introduction to practical banking(10 hours)
- 3. Recent trends and innovations in banking (10 hours)

The session included 30 classes as a part of the course and external sessions on practical banking were taken by representatives of co-operative bank, SIB, SBI and federal bank. An Examination was conducted to assess the performance of students on 02/02/2023 Overall, the success of the course was heightened by the enthusiasm and participation of students, support of Head of the Department, Dr. Elsamma Joseph and other department faculties.